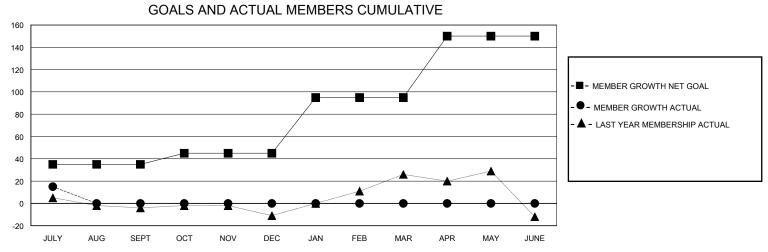

## District A 3

Results as of: 7/31/2024

| GMT:                  |               |           | GMT CA        |                       |                         |                         |                                                    |  |
|-----------------------|---------------|-----------|---------------|-----------------------|-------------------------|-------------------------|----------------------------------------------------|--|
| Clubs                 |               |           |               | Members               |                         |                         |                                                    |  |
| RESULTS FOR 2024-2025 |               |           |               | RESULTS FOR 2024-2025 |                         |                         |                                                    |  |
| QUARTER               | NEW CLUB GOAL | NEW CLUBS | DROPPED CLUBS | QUARTER MEN           | MBER GROWTH NET<br>GOAL | MEMBER GROWTH<br>ACTUAL | DROPPED<br>MEMBERS ACTUAL<br>(including transfers) |  |
| JULY/AUG/SEPT         | 0             | 0         | 0             | JULY/AUG/SEPT         | 35                      | 25                      | 8                                                  |  |
| OCT/NOV/DEC           | 1             | 0         | 0             | OCT/NOV/DEC           | 10                      | 0                       | 0                                                  |  |
| JAN/FEB/MAR           | 0             | 0         | 0             | JAN/FEB/MAR           | 50                      | 0                       | 0                                                  |  |
| APR/MAY/JUNE          | 0             | 0         | 0             | APR/MAY/JUNE          | 55                      | 0                       | 0                                                  |  |