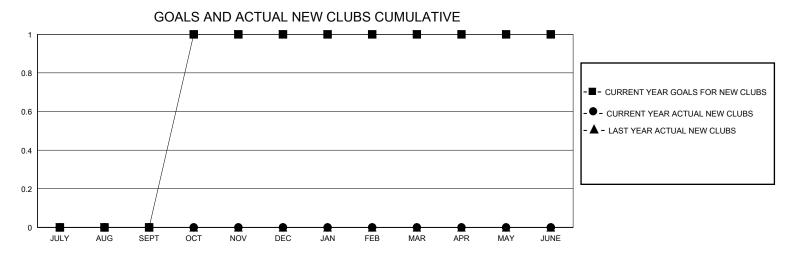

## District A 3

Results as of: 7/31/2024

| GMT:                  |               |           | GMT CA        |                       |                         |                         |                                                    |  |
|-----------------------|---------------|-----------|---------------|-----------------------|-------------------------|-------------------------|----------------------------------------------------|--|
| Clubs                 |               |           |               | Members               |                         |                         |                                                    |  |
| RESULTS FOR 2024-2025 |               |           |               | RESULTS FOR 2024-2025 |                         |                         |                                                    |  |
| QUARTER               | NEW CLUB GOAL | NEW CLUBS | DROPPED CLUBS | QUARTER MEN           | MBER GROWTH NET<br>GOAL | MEMBER GROWTH<br>ACTUAL | DROPPED<br>MEMBERS ACTUAL<br>(including transfers) |  |
| JULY/AUG/SEPT         | 0             | 0         | 0             | JULY/AUG/SEPT         | 35                      | 25                      | 8                                                  |  |
| OCT/NOV/DEC           | 1             | 0         | 0             | OCT/NOV/DEC           | 10                      | 0                       | 0                                                  |  |
| JAN/FEB/MAR           | 0             | 0         | 0             | JAN/FEB/MAR           | 50                      | 0                       | 0                                                  |  |
| APR/MAY/JUNE          | 0             | 0         | 0             | APR/MAY/JUNE          | 55                      | 0                       | 0                                                  |  |